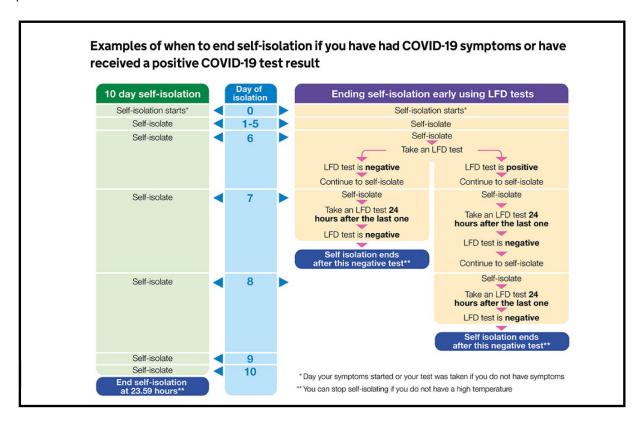

#### **Covid Testing Update**

#### Your child is a close contact in school of a positive Covid case and has no symptoms

- You will receive an email from school identifying your child as a close contact
- Please undertake LFT tests daily for 10 days
- Your child can continue to attend school unless they develop symptoms or have a positive LFT

#### Your child develops symptoms of Covid

- Please do not send your child to school if they have symptoms of Covid (including the new Omicron symptoms)
- Staff have been asked to contact parents to collect their child if they develop or show symptoms at school, parents should immediately <u>arrange to have a PCR test by ordering it online</u> or by calling 119 (see flowchart below)
- If a PCR test is not undertaken on a child with symptoms they will not be allowed to return to school until their isolation period is over

#### **Link To Government Self Isolation Guidance**

 $\underline{https://www.gov.uk/government/publications/covid-19-stay-at-home-guidance/stay-at-home-guidance-for-households-with-possible-coronavirus-covid-19-infection}$ 