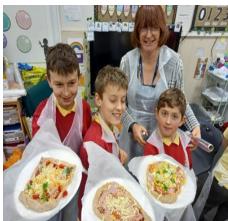

## **Foston Pizzeria**

In afterschool club we made wholemeal pizzas with lots of delicious toppings.