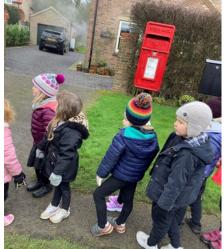

#### **Exploring our Local Area**

The children in Nursery and Reception have been learning about simple key symbols on maps and exploring the different features of our local area. We decided to go on a walk around our local area to see the different features we saw on the map. The children walked to see the Methodist Church, post box, Village Hall and even got the see the post man in his van! They also enjoyed spotting the different road signs and learning what each of these are for.