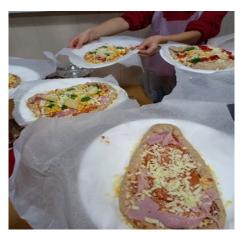

## **Foston Pizzeria**

In afterschool club we made wholemeal pizzas with lots of delicious toppings.