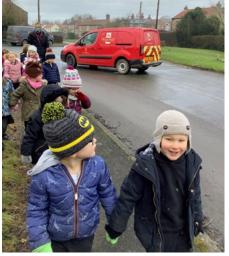

#### **Exploring our Local Area**

The children in Nursery and Reception have been learning about simple key symbols on maps and exploring the different features of our local area. We decided to go on a walk around our local area to see the different features we saw on the map. The children walked to see the Methodist Church, post box, Village Hall and even got the see the post man in his van! They also enjoyed spotting the different road signs and learning what each of these are for.