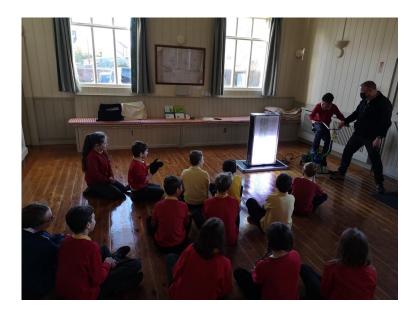

#### **Powerdown Pete**

This week the children had a visit from Powerdown Pete. The children enjoyed joining in with different activities and learnt lots of super planet saving ideas.